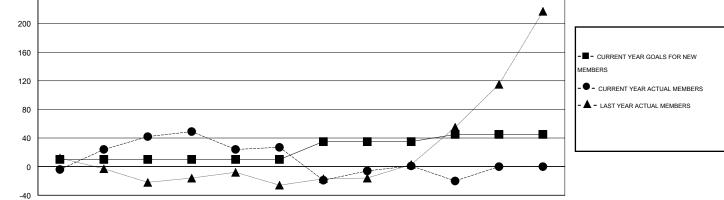

## GMT: Gary Wong

| GMT: Gary                                  | Wong             |           | LOCATIO          | N CALIFORN       | IIA                                        |                    |                                     |                    | GMT CA 1         |
|--------------------------------------------|------------------|-----------|------------------|------------------|--------------------------------------------|--------------------|-------------------------------------|--------------------|------------------|
| Clubs                                      |                  |           |                  |                  | Members                                    |                    |                                     |                    |                  |
| RESULTS FOR 2014-2015                      |                  |           |                  |                  | RESULTS FOR 2014-2015                      |                    |                                     |                    |                  |
| QUARTER                                    | NEW CLUB<br>GOAL | NEW CLUBS | DROPPED<br>CLUBS | NET<br>GAIN/LOSS | QUARTER                                    | NEW MEMBER<br>GOAL | CHARTER AND<br>NEW MEMBERS<br>ADDED | DROPPED<br>MEMBERS | NET<br>GAIN/LOSS |
| JULY/AUG/SEPT                              | 0                | 0<br>0    | 0<br>0           | 0<br>0           | JULY/AUG/SEPT                              | 10<br>0            | 85<br>44                            | 43<br>59           | 42<br>-15        |
| OCT/NOV/DEC<br>JAN/FEB/MAR<br>APR/MAY/JUNE | 1<br>1           | 0         | 0                | 0                | OCT/NOV/DEC<br>JAN/FEB/MAR<br>APR/MAY/JUNE | 25<br>10           | 43<br>14                            | 69<br>35           | -26<br>-21       |