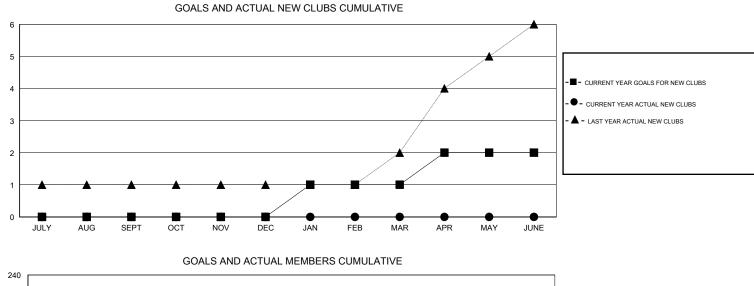

## GMT: Gary Wong

| GMT: Gary                                  | Wong             |           | LOCATIO          | N CALIFORN       | IIA                                        |                    |                                     |                    | GMT CA 1         |
|--------------------------------------------|------------------|-----------|------------------|------------------|--------------------------------------------|--------------------|-------------------------------------|--------------------|------------------|
| Clubs                                      |                  |           |                  |                  | Members                                    |                    |                                     |                    |                  |
| RESULTS FOR 2014-2015                      |                  |           |                  |                  | RESULTS FOR 2014-2015                      |                    |                                     |                    |                  |
| QUARTER                                    | NEW CLUB<br>GOAL | NEW CLUBS | DROPPED<br>CLUBS | NET<br>GAIN/LOSS | QUARTER                                    | NEW MEMBER<br>GOAL | CHARTER AND<br>NEW MEMBERS<br>ADDED | DROPPED<br>MEMBERS | NET<br>GAIN/LOSS |
| JULY/AUG/SEPT                              | 0                | 0<br>0    | 0<br>0           | 0<br>0           | JULY/AUG/SEPT                              | 10<br>0            | 85<br>44                            | 43<br>59           | 42<br>-15        |
| OCT/NOV/DEC<br>JAN/FEB/MAR<br>APR/MAY/JUNE | 1<br>1           | 0         | 0                | 0                | OCT/NOV/DEC<br>JAN/FEB/MAR<br>APR/MAY/JUNE | 25<br>10           | 43<br>14                            | 69<br>35           | -26<br>-21       |